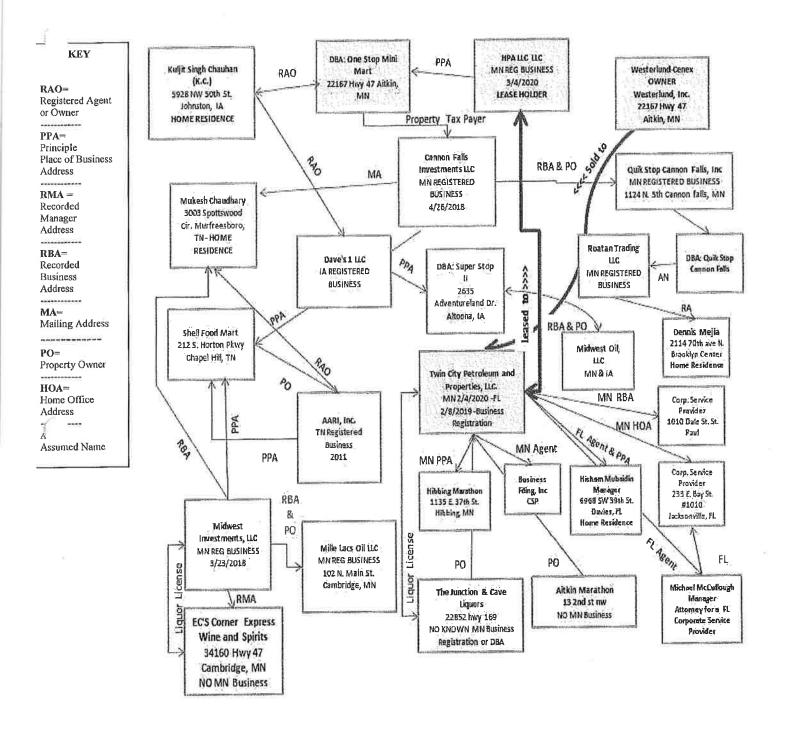

Public Hearing for Off Sale Liquor License

May 26, 2020

Kirk Peysar held a Public Hearing for Off Sale Liquor License. The following people stated they were not in favor of the request: Evelyn Richter, Ronald Richter, Gene Miller, Karen Miller, Bobbi Jo Bourassa, Todd Stowell, Jeffrey Ellingson, Ellie Morrow. The Board asked for clarification on who would be obtaining the Liquor License. Kirk Peysar stated that the application was received from Westerlund, Inc. dba Westerlund Cenex. Lori Westerlund stated that they applied for the license in early March before the business sold. After the business sold they chose to move forward with the application for a Liquor License under Westerlund Inc. and would be leasing a space in the building from the new owner to operate the business. Motion by Commissioner Wedel, seconded by Commissioner Marcotte and carried, all members voted to close the Public Hearing at 11:05 a.m., Commissioner Westerlund Abstained. Commissioner Westerlund returned to the dais for the remainder of the meeting. The Board discussed: Aitkin Airport Commissions, Arrowhead Counties Association, **Board Discussion** Lakes and Pines, Arrowhead Regional Development Council, East Central Regional Library, Mille Lacs Watershed, Arrowhead Counties Association, Mississippi Headwaters, AMC, Aquatic Invasive Species, HHS Leadership, McGregor Airport Commission; Motion by Commissioner Wedel seconded by Commissioner Niemi and carried, all **ADJOURN** members voting yes to adjourn the meeting at 11:16 p.m. until Tuesday, June 9th, 2020 at the Aitkin County Government Center. William Pratt, Board Chair Jessica Seibert Aitkin County Board of Commissioners County Administrator